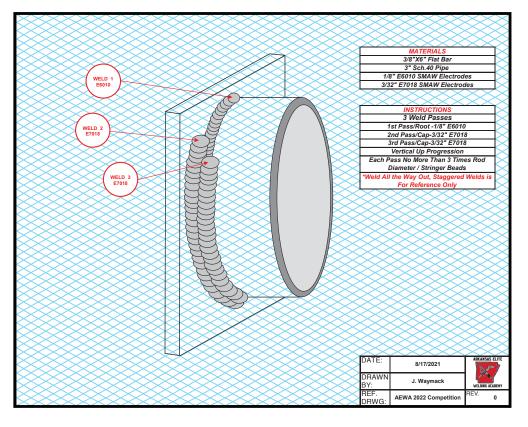

- Leather Boots or Shoes
- Cotton or FR Jeans (Free of Holes, Rips and/or Tears)
- Cotton or FR Long Sleeve Welding Shirt (Free of Holes, Rips and/or Tears)
- Welding Hood
- Chipping Hammer
- Wire Hand Brush
- Safety Glasses
- Ear Plugs
- Leather Welding Gloves

Available At The AEWA Tool Room

## — SCHEDULE —

SIGN IN // 7:30 - 8:00 AM SAFETY MEETING // 8:00 - 8:15 AM COMPETITION BEGINS // 8:15 AM COMPETITION ENDS // 9:30 AM SIGN IN // 11:30 AM - 12:00 PM SAFETY MEETING // 12:00 - 12:15 PM COMPETITION BEGINS // 12:15 PM COMPETITION ENDS // 1:30 PM

SIGN IN // 9:30 - 10:00 AM SAFETY MEETING // 10:00 - 10:15 AM COMPETITION BEGINS // 10:15 AM COMPETITION ENDS // 11:30 AM AWARDS CEREMONY // 2:00 PM